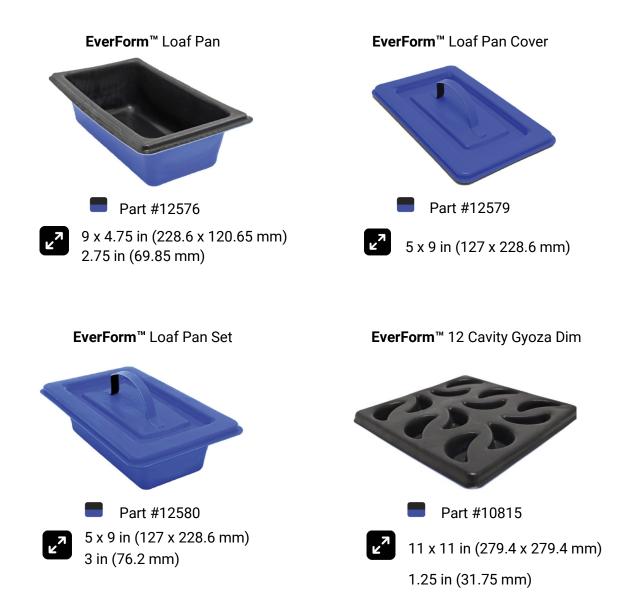

# WHY EVERFORM™?

Temperature-Resistant from -100°f to 600°f (-73° to 316°c).

Higher temperature rating allows for convenient in-oven storage.

**Immune to thermal shock,** will not shatter when transitioning from hot to cold.

#### DESIGNED TO YOUR SPECIFICATIONS.