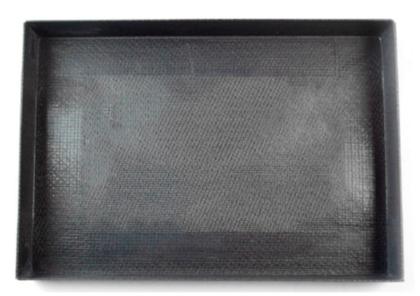

#### THIN BOTTOM BASKET FOR MAXIMUM HEAT TRANSFER AND COOKING INSIDE SPEED OVENS

TCI's Thin Bottom EverBasket<sup>™</sup> is a longer-lasting, easy to clean, non-stick basket for the food industry, bringing the latest innovations in PTFE material technology to rapid cook speed ovens.

The thin, precision-crafted bottom of this high-performance basket allows for maximum heat transfer, ensuring uniform cooking across the entire surface. This superior heat transfer is crucial in the intense, high-heat environment inside high-speed ovens, where fractions of a second can mean the difference between a perfectly cooked product and an uneven, sub-par result.