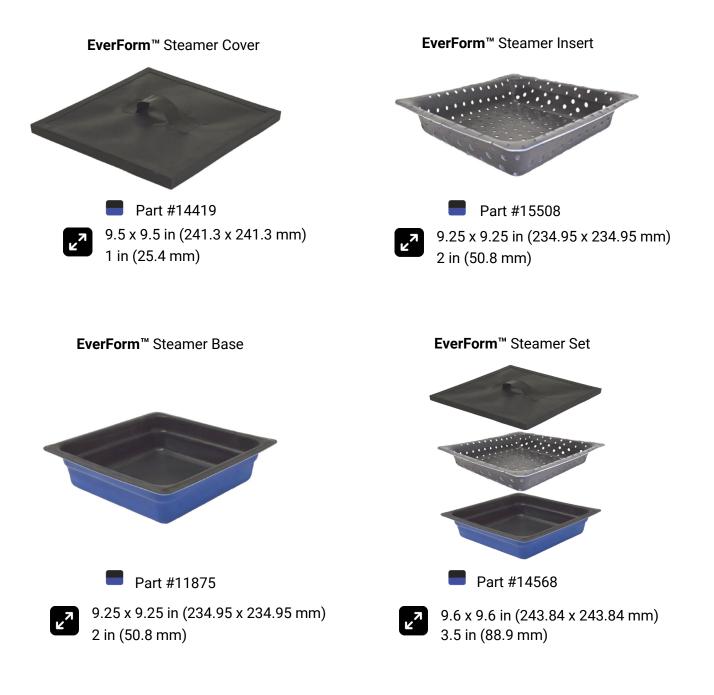

# WHY EVERFORM™?

Temperature-Resistant from -100°f to 600°f (-73° to 316°c).

Higher temperature rating allows for convenient in-oven storage.

**Immune to thermal shock,** will not shatter when transitioning from hot to cold.

#### DESIGNED TO YOUR SPECIFICATIONS.