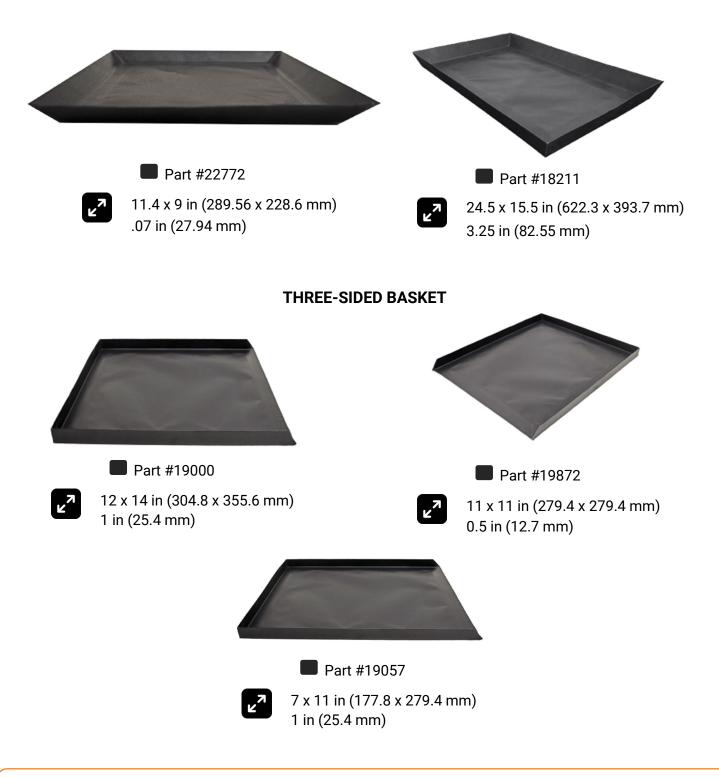

#### THREE-SIDED EVERBASKET<sup>™</sup> CREATED FOR EASIER USE.

Food products can be easily

TCI's high-performance basket brings the latest innovations in PTFE material technology to rapid speed ovens.

Longer-Lasting basket for rapid speed ovens.

**Non-Stick surface** eliminates the need for additional oil.

**Higher temperature** capability allows for convenient in-oven storage.

**Temperature-Resistant** from -100°F to 600°F (-73°C to316°C).

#### MANY SIZES AND COLORS AVAILABLE.