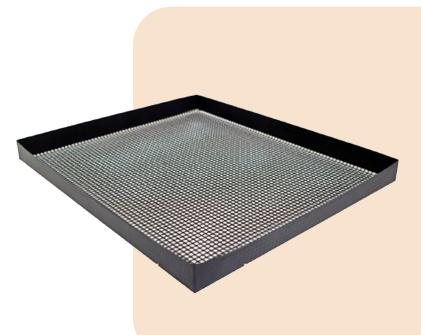

#### NON-STICK PERFORATED BASKET FOR EVEN AIRFLOW AND COOKING INSIDE SPEED OVENS.

**EverBasket™ is a longer-lasting, easy to clean, and non-stick basket for the food industry**. TCI's high-performance basket brings the latest innovations in PTFE material technology to rapid speed ovens.

A perforated basket allows for maximum airflow for uniform cooking, and superior hot-air circulation inside a high-speed oven.

This style basket allows for maximum airflow for uniform cooking. For superior hot-air circulation inside a high-speed oven, rely upon TCI's Open Grid EverBasket<sup>™</sup>.