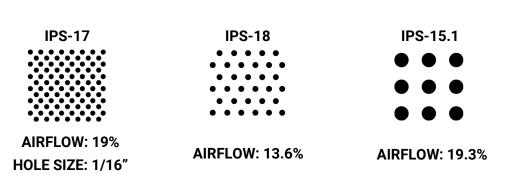

#### PERFORATION PATTERNS CAN BE ADJUSTED TO MEET

EVERBASKET<sup>™</sup> IS A LONGER-LASTING, EASY TO CLEAN, AND NON-STICK BASKET FOR THE FOOD INDUSTRY.

TCI's **high-performance basket** brings the latest innovations in PTFE material technology to rapid speed ovens.

A perforated basket allows for maximum airflow for uniform cooking, and superior hot-air circulation inside a high-speed oven.