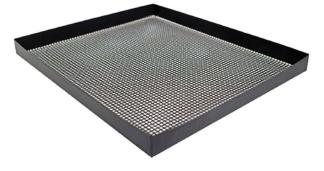

#### NON-STICK PERFORATED BASKET FOR EVEN AIRFLOW AND COOKING INSIDE SPEED OVENS.

**EverBasket™ is a longer-lasting, easy to clean, and non-stick basket for the food industry**. TCI's high-performance basket brings the latest innovations in PTFE material technology to rapid speed ovens.

A perforated basket allows for maximum airflow for uniform cooking, and superior hot-air circulation inside a high-speed oven.

#### PERFORATION PATTERNS CAN BE ADJUSTED TO MEET

EVERBASKET<sup>™</sup> IS A LONGER-LASTING, EASY TO CLEAN, AND NON-STICK BASKET FOR THE FOOD INDUSTRY.

TCI's **high-performance basket** brings the latest innovations in PTFE material technology to rapid speed ovens.

This style basket allows for maximum airflow for uniform cooking. For superior hot-air circulation inside a high-speed oven, rely upon TCI's Open Grid EverBasket<sup>™</sup>.