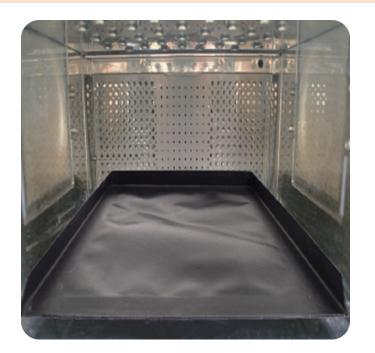

TCI's EverBasket<sup>™</sup> can be used in all oven types including those with **microwave** or **steam cooking**.