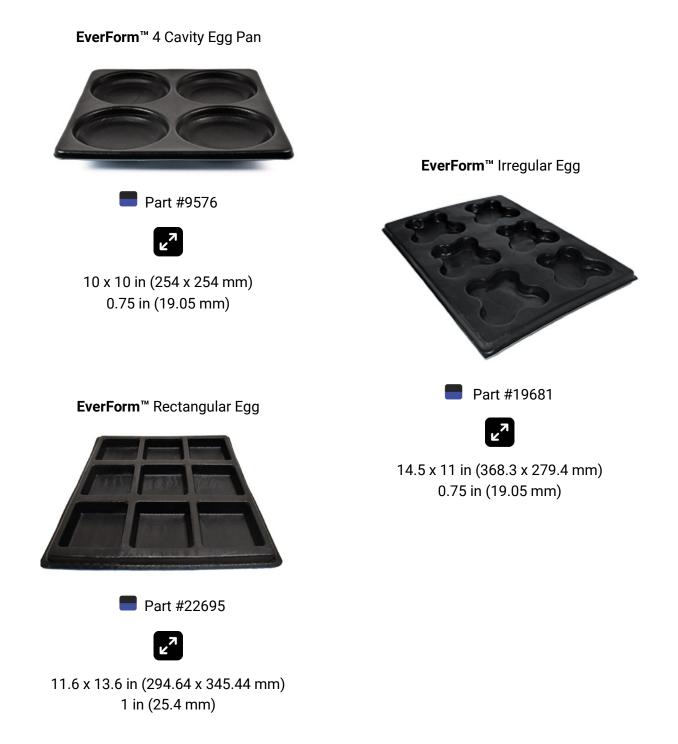

S AND COLORS AVAILABLE.



# **EVERBASKET**<sup>™</sup>

A LONGER-LASTING, EASY TO CLEAN, AND NON-STICK BASKET FOR THE FOOD INDUSTRY.









A LONGER-LASTING, EASY TO CLEAN, AND NON-STICK BASKET FOR THE FOOD INDUSTRY.







A LONGER-LASTING, EASY TO CLEAN, AND NON-STICK BASKET FOR THE FOOD INDUSTRY.







**NESTING BASKET** 







THIN BOTTOM BASKET

**OPEN GRID BASKET** 



Part #22913

Part #22911

11 x 11 in (280 x 280 mm)

к<u>ч</u>



Part #23949



11.5 x 13.5 in (292.1 x 342.9 mm) 1 in (25.4 mm)









# WHY EVERFORM™?



Temperature-Resistant from -100°f to 600°f (-73° to 316°c).



Higher temperature rating allows for convenient in-oven storage.



**Immune to thermal shock,** will not shatter when transitioning from hot to cold.

#### DESIGNED TO YOUR SPECIFICATIONS.

































# **TRANSFORMING RESTAURANTS** INTO HUBS OF EFFICIENCY & QUALITY







TRANSFORMING YOUR KITCHEN EQUIPMENT INTO HUBS OF EFFICIENCY & QUALITY.