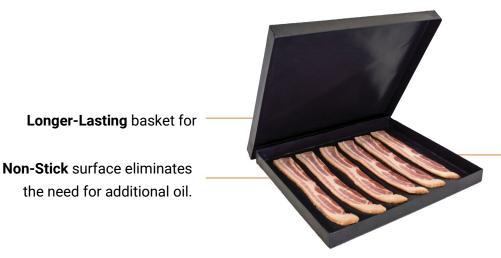

- Longer-Lasting basket for rapid speed ovens.
- **Non-Stick** surface eliminates the need for additional oil.
- Higher excursion temperature capability allows for convenient in-oven storage.
- **Temperature-Resistant** from -100°F to 600°F (-73°C to 316°C).
- **Complies with FDA** Standard 21 CFR 177.1550.

#### NON-STICK BASKET FOR MESS FREE COOKING INSIDE RAPID COOK SPEED OVENS.

TCI's Hinged Bacon EverBasket<sup>™</sup> offers a cover to prevent grease splatter inside the cavity of a highspeed oven keeping your staff safe. This dishwasher safe basket features a compact, flexible design for minimal mess and easy cleanup.