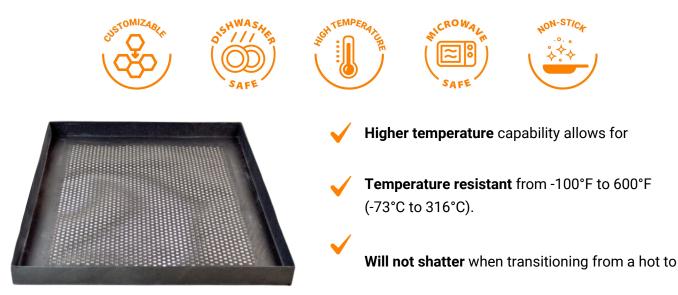

#### MANY SIZES AVAILABLE UPON REQUEST.

- Longer-Lasting.
- Non-Stick surface.
- High-Temperature capability.
- Temperature-Resistant from

-100°F to 600°F (-73°C to 316°C).

Immune to thermal shock.

- Longer-Lasting basket for rapid speed ovens.
- **Non-Stick** surface eliminates the need for additional oil.
- Higher excursion temperature capability allows for convenient in-oven storage.
- **Temperature-Resistant** from -100°F to 600°F (-73°C to 316°C).
- **Complies with FDA** Standard 21 CFR 177.1550.

#### TWO TYPES OF SIDEWALL ANGLES AVAILABLE, 15° & 45° FOR NESTING TOGETHER TO SAVE SPACE.

**Immune to thermal shock** and will not shatter when transitioning from a hot to cold environment.

**Non-Stick** surface eliminates the need for additional oil.

**Higher temperature** capability allows for convenient in-oven storage.

**Temperature-Resistant** from -100°F to 600°F (-73°C to316°C).