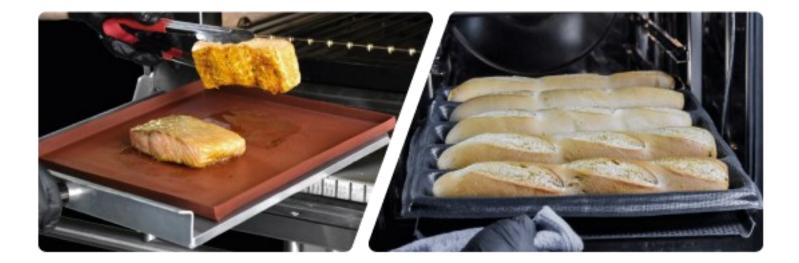

N-STICK BASKET FOR THE FOOD INDUSTRY.









A LONGER-LASTING, EASY TO CLEAN, AND NON-STICK BASKET FOR THE FOOD INDUSTRY.







A LONGER-LASTING, EASY TO CLEAN, AND NON-STICK BASKET FOR THE FOOD INDUSTRY.







**NESTING BASKET** 







THIN BOTTOM BASKET

**OPEN GRID BASKET** 



Part #22913

Part #22911

11 x 11 in (280 x 280 mm)

к<u>ч</u>



Part #23949



11.5 x 13.5 in (292.1 x 342.9 mm) 1 in (25.4 mm)









# WHY EVERFORM™?



Temperature-Resistant from -100°f to 600°f (-73° to 316°c).



Higher temperature rating allows for convenient in-oven storage.



**Immune to thermal shock,** will not shatter when transitioning from hot to cold.

#### DESIGNED TO YOUR SPECIFICATIONS.

































# **TRANSFORMING RESTAURANTS** INTO HUBS OF EFFICIENCY & QUALITY







TRANSFORMING YOUR KITCHEN EQUIPMENT INTO HUBS OF EFFICIENCY & QUALITY.