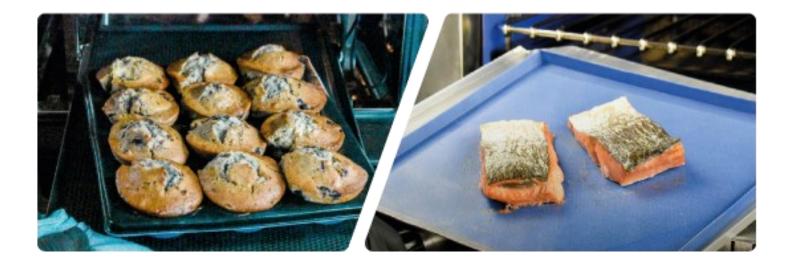

#### THIN BOTTOM BASKET FOR MAXIMUM HEAT TRANSFER AND COOKING INSIDE SPEED OVENS

TCI's Thin Bottom EverBasket<sup>™</sup> is a longer-lasting, easy to clean, non-stick basket for the food industry, bringing the latest innovations in PTFE material technology to rapid cook speed ovens.

The thin, precision-crafted bottom of this high-performance basket allows for maximum heat transfer, ensuring uniform cooking across the entire surface. This superior heat transfer is crucial in the intense, high-heat environment inside high-speed ovens, where fractions of a second can mean the difference between a perfectly cooked product and an uneven, sub-par result.