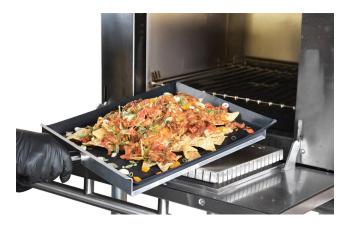

#### PERFORATION PATTERNS CAN BE ADJUSTED TO MEET

EVERBASKET<sup>™</sup> IS A LONGER-LASTING, EASY TO CLEAN, AND NON-STICK BASKET FOR THE FOOD INDUSTRY.

TCI's **high-performance basket** brings the latest innovations in PTFE material technology to rapid speed ovens.

This style basket allows for maximum airflow for uniform cooking. For superior hot-air circulation inside a high-speed oven, rely upon TCI's Open Grid EverBasket<sup>™</sup>.