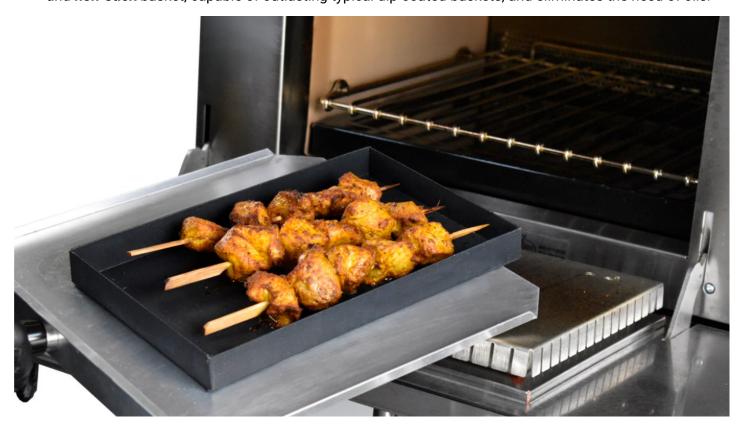

#### THREE-SIDED EVERBASKET<sup>™</sup> CREATED FOR EASIER USE.

Food products can be easily

TCI's high-performance basket brings the latest innovations in PTFE material technology to rapid speed ovens.

Longer-Lasting basket for rapid speed ovens.

**Non-Stick surface** eliminates the need for additional oil.

**Higher temperature** capability allows for convenient in-oven storage.

**Temperature-Resistant** from -100°F to 600°F (-73°C to316°C).