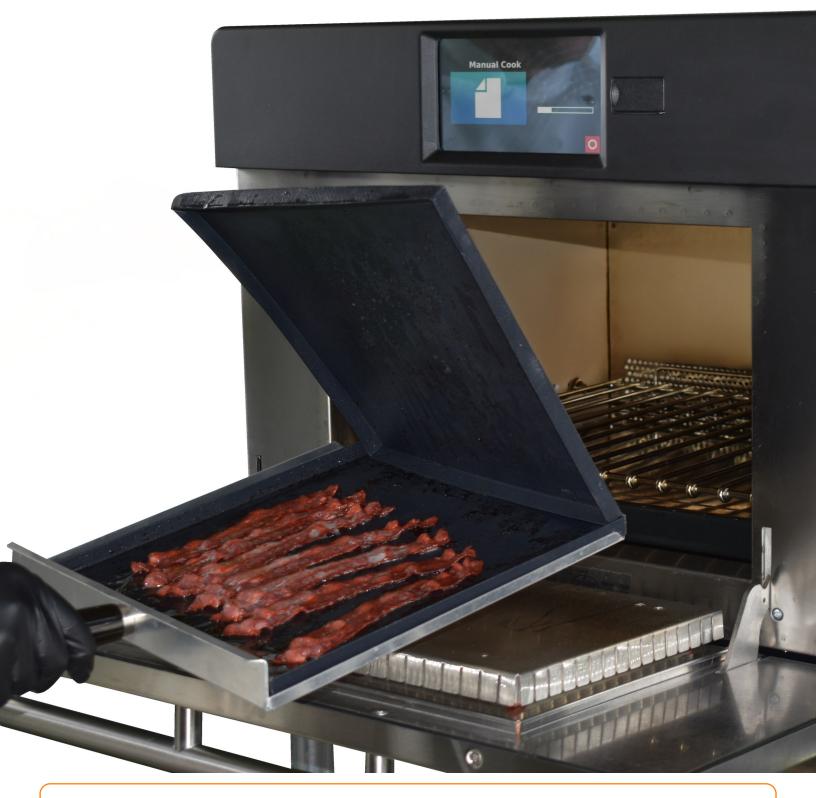

#### NON-STICK BASKET FOR MESS FREE COOKING INSIDE RAPID COOK SPEED OVENS.

TCI's Hinged Bacon EverBasket<sup>™</sup> offers a cover to prevent grease splatter inside the cavity of a highspeed oven keeping your staff safe. This dishwasher safe basket features a compact, flexible design for minimal mess and easy cleanup.

#### HINGED BACON EVERBASKET<sup>™</sup> MAKES CLEANUP EASIER

**Temperature–Resistant** from -100°F to 600°F (-73°C to 316°C).