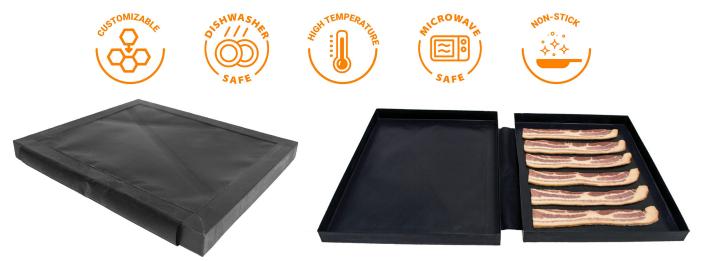

#### NON-STICK BASKET FOR MESS FREE COOKING INSIDE RAPID COOK SPEED OVENS.

TCI's Hinged Bacon EverBasket<sup>™</sup> offers a cover to prevent grease splatter inside the cavity of a highspeed oven keeping your staff safe. This dishwasher safe basket features a compact, flexible design for minimal mess and easy cleanup.

#### HINGED BACON EVERBASKET<sup>™</sup> MAKES CLEANUP EASIER

**Temperature–Resistant** from -100°F to 600°F (-73°C to 316°C).