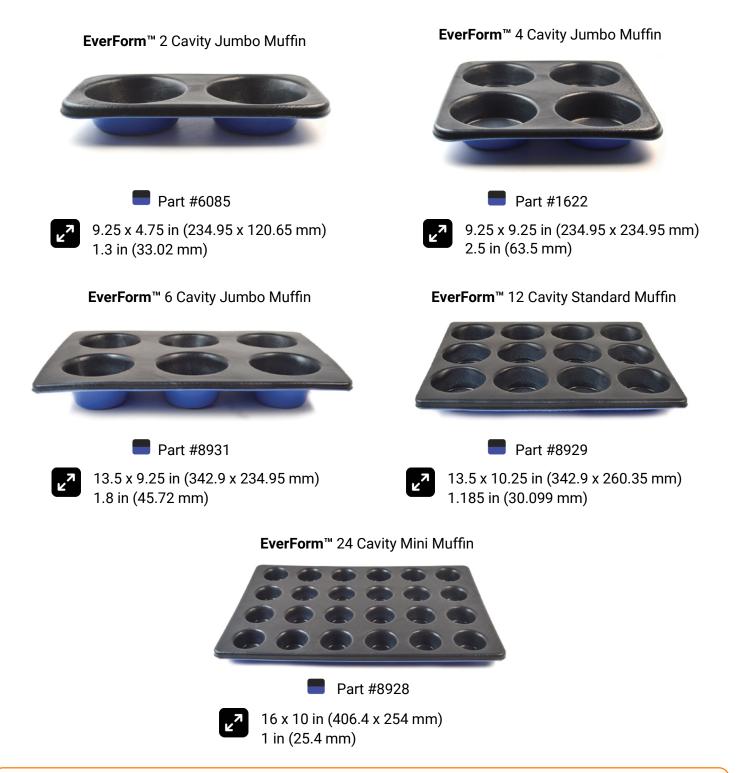

AVAILABLE.



# **EVERBASKET**<sup>™</sup>

A LONGER-LASTING, EASY TO CLEAN, AND NON-STICK BASKET FOR THE FOOD INDUSTRY.









A LONGER-LASTING, EASY TO CLEAN, AND NON-STICK BASKET FOR THE FOOD INDUSTRY.







A LONGER-LASTING, EASY TO CLEAN, AND NON-STICK BASKET FOR THE FOOD INDUSTRY.







**NESTING BASKET** 







THIN BOTTOM BASKET

**OPEN GRID BASKET** 



Part #22913

Part #22911

11 x 11 in (280 x 280 mm)

к<u>ч</u>



Part #23949



11.5 x 13.5 in (292.1 x 342.9 mm) 1 in (25.4 mm)









# WHY EVERFORM™?



Temperature-Resistant from -100°f to 600°f (-73° to 316°c).



Higher temperature rating allows for convenient in-oven storage.



**Immune to thermal shock,** will not shatter when transitioning from hot to cold.

#### DESIGNED TO YOUR SPECIFICATIONS.

































# **TRANSFORMING RESTAURANTS** INTO HUBS OF EFFICIENCY & QUALITY







TRANSFORMING YOUR KITCHEN EQUIPMENT INTO HUBS OF EFFICIENCY & QUALITY.