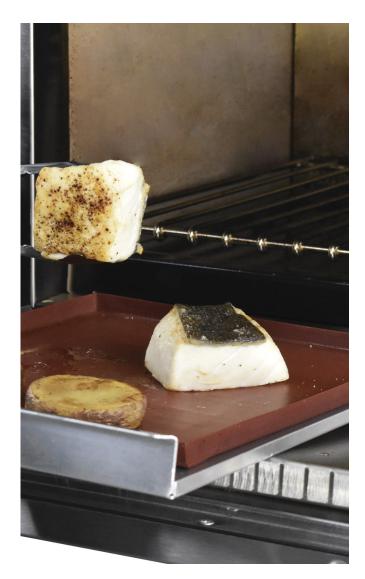

#### THIN BOTTOM BASKET FOR MAXIMUM HEAT TRANSFER AND COOKING INSIDE SPEED OVENS

TCI's Thin Bottom EverBasket<sup>™</sup> is a longer-lasting, easy to clean, non-stick basket for the food industry, bringing the latest innovations in PTFE material technology to rapid cook speed ovens.

The thin, precision-crafted bottom of this high-performance basket allows for maximum heat transfer, ensuring uniform cooking across the entire surface. This superior heat transfer is crucial in the intense, high-heat environment inside high-speed ovens, where fractions of a second can mean the difference between a perfectly cooked product and an uneven, sub-par result.