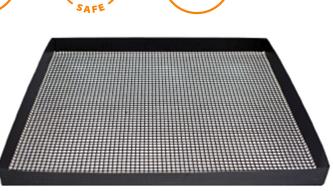

This style basket allows for maximum airflow for uniform cooking. For superior hot-air circulation inside a high-speed oven, rely upon TCI's Open Grid EverBasket<sup>™</sup>.