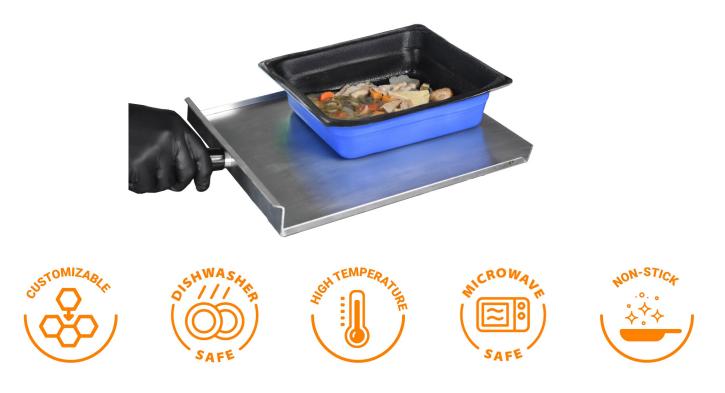

# WHY EVERFORM™?

Temperature-Resistant from -100°f to 600°f (-73° to 316°c).

Higher temperature rating allows for convenient in-oven storage.

**Immune to thermal shock,** will not shatter when transitioning from hot to cold.

#### DESIGNED TO YOUR SPECIFICATIONS.