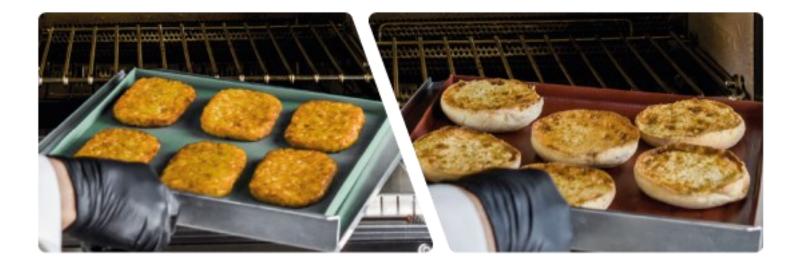

#### THIN BOTTOM BASKET FOR MAXIMUM HEAT TRANSFER AND COOKING INSIDE SPEED OVENS

TCI's Thin Bottom EverBasket<sup>™</sup> is a longer-lasting, easy to clean, non-stick basket for the food industry, bringing the latest innovations in PTFE material technology to rapid cook speed ovens.

The thin, precision-crafted bottom of this high-performance basket allows for maximum heat transfer, ensuring uniform cooking across the entire surface. This superior heat transfer is crucial in the intense, high-heat environment inside high-speed ovens, where fractions of a second can mean the difference between a perfectly cooked product and an uneven, sub-par result.