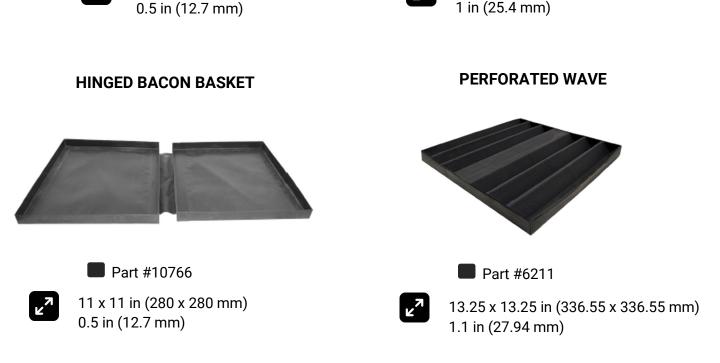

#### NON-STICK BASKET FOR MESS FREE COOKING INSIDE RAPID COOK SPEED OVENS.

TCI's Hinged Bacon EverBasket<sup>™</sup> offers a cover to prevent grease splatter inside the cavity of a highspeed oven keeping your staff safe. This dishwasher safe basket features a compact, flexible design for minimal mess and easy cleanup.

#### HINGED BACON EVERBASKET<sup>™</sup> MAKES CLEANUP EASIER

**Temperature–Resistant** from -100°F to 600°F (-73°C to 316°C).

# TWO SIDEWALL HEIGHTS AVAILABLE: 0.5 & 1.0 in (12.7 & 25.4 mm).