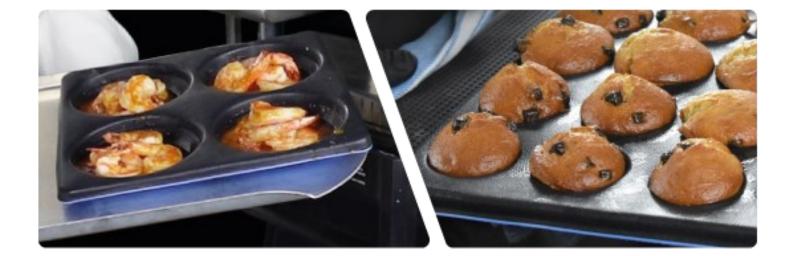

#### NON-STICK PERFORATED BASKET FOR EVEN AIRFLOW AND COOKING INSIDE SPEED OVENS.

**EverBasket™ is a longer-lasting, easy to clean, and non-stick basket for the food industry**. TCI's high-performance basket brings the latest innovations in PTFE material technology to rapid speed ovens.

A perforated basket allows for maximum airflow for uniform cooking, and superior hot-air circulation inside a high-speed oven.