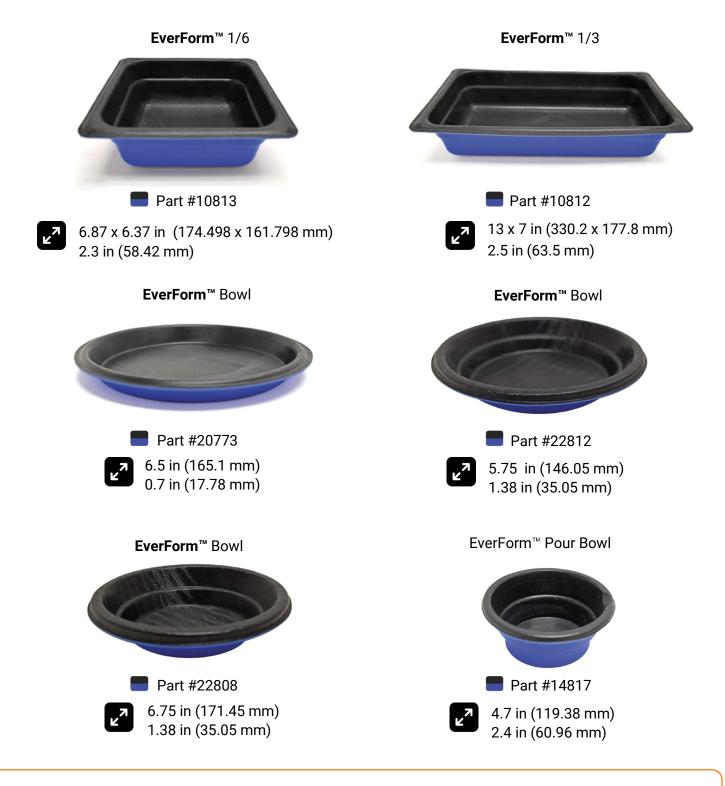

COLORS AVAILABLE.



# **EVERBASKET**<sup>™</sup>

A LONGER-LASTING, EASY TO CLEAN, AND NON-STICK BASKET FOR THE FOOD INDUSTRY.









A LONGER-LASTING, EASY TO CLEAN, AND NON-STICK BASKET FOR THE FOOD INDUSTRY.







A LONGER-LASTING, EASY TO CLEAN, AND NON-STICK BASKET FOR THE FOOD INDUSTRY.







**NESTING BASKET** 







THIN BOTTOM BASKET

**OPEN GRID BASKET** 



Part #22913

Part #22911

11 x 11 in (280 x 280 mm)

к<u>ч</u>



Part #23949



11.5 x 13.5 in (292.1 x 342.9 mm) 1 in (25.4 mm)









# WHY EVERFORM™?



Temperature-Resistant from -100°f to 600°f (-73° to 316°c).



Higher temperature rating allows for convenient in-oven storage.



**Immune to thermal shock,** will not shatter when transitioning from hot to cold.

#### DESIGNED TO YOUR SPECIFICATIONS.

































# **TRANSFORMING RESTAURANTS** INTO HUBS OF EFFICIENCY & QUALITY







TRANSFORMING YOUR KITCHEN EQUIPMENT INTO HUBS OF EFFICIENCY & QUALITY.