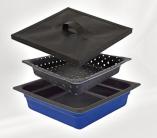

## **EVERFORM™** IRREGULAR

**EVERFORM™ PERFORATED BREAD FORM** FOR SUPERIOR HOT-AIR CIRCULATION

\* Perforation patterns and size can be adjusted to meet customized demands of heat transfer.

- TCI's nonstick surface provides effortless clean-up.
- Wiping with a damp cloth and warm water will clean the surface sufficiently.
- Do not use scrubbing pads, hard brushes, or scrapers to clean.
- Dishwasher safe.