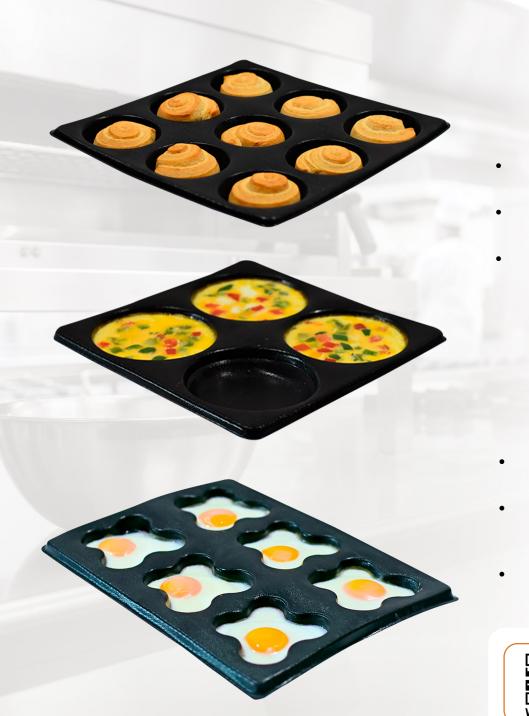

## **EVERFORM**<sup>™</sup>

TCI's high-performance Everform<sup>™</sup> brings the latest innovations in PTFE Fiberglass-Free material technology to rapid cook speed ovens. TCI's EverForm<sup>™</sup> are the longest-lasting, oil-free, and nonstick technology for the food industry.





- Temperature resistant from -100°f to 600°f (-73° to 316°c).
- Higher temperature allows for convenient in-oven storage.
- Immune to thermal shock & will not shatter when transitioning from hot



- Longest-lasting basket for rapidspeed ovens.
- PTFE Fiberglass-Free material technology creates a product that is flexible and resists tearing.
- Nonstick surface eliminates the need for additional oil.





## **EVERFORM**<sup>™</sup>

TCI's high-performance Everform<sup>™</sup> brings the latest innovations in PTFE Fiberglass-Free material technology to rapid cook speed ovens. TCI's EverForm<sup>™</sup> are the longest-lasting, oil-free, and nonstick technology for the food industry.

Low-Cost tooling allows for quick and easy prototyping of new designs.



**EVERFORM<sup>™</sup> LOAF PA